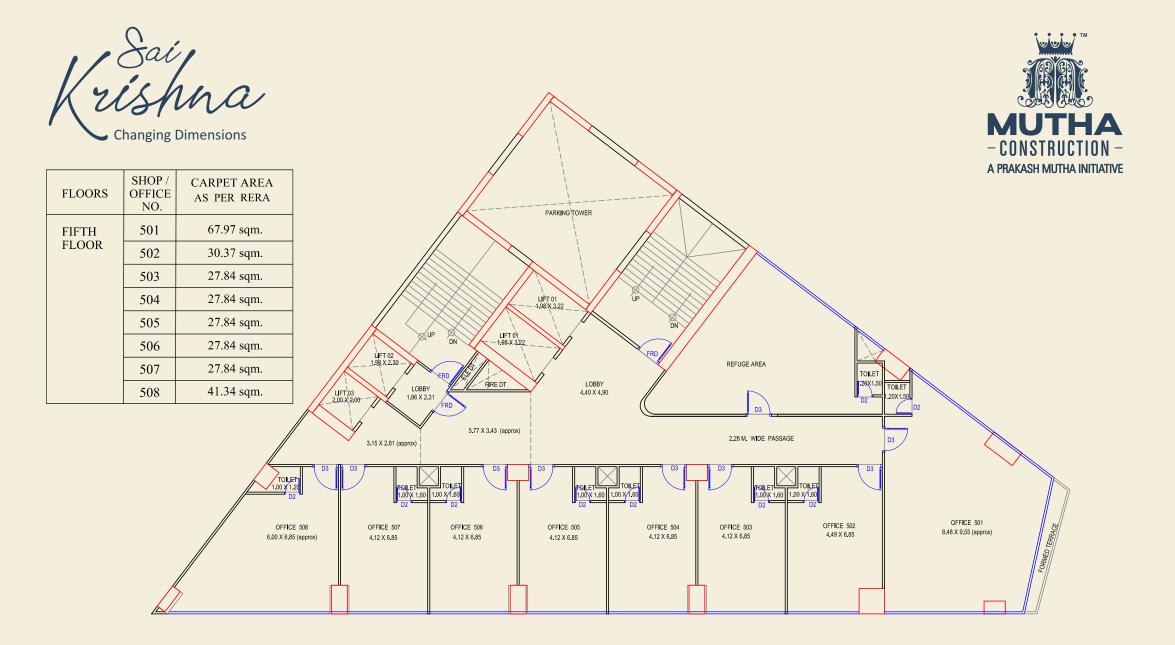

makes it easy for you and business to reach out but also makes it easy for others to reach out to you.

# BUSINESS EXPERIENCE IN LINE WITH INTERNATIONAL STANDARDS

- Guest R
  - Guest Reception cum concierge services for office owners
- Advance Security Surveillance System
- Power Back-up for common area & Lifts
- Ample Spaces for Parking
- Advance Firefighting Systems
- Quality Facade of International Standards



- Executive Entrance Lobby
- Ì
- Provision of Washroom & Pantry inside the Office Premises
- Ample no. of Branded High Speed Lifts / Separate service lift
- Internal clear Height of 14 Ft.
- Rainwater Harvesting



#### LOWER GROUND FLOOR PLAN



#### **GROUND FLOOR PLAN**



#### **FIRST FLOOR PLAN**



#### SECOND FLOOR PLAN



#### THIRD FLOOR PLAN



### FOURTH FLOOR PLAN



#### **FIFTH FLOOR PLAN**

### **INCREDIBLE LOCATION**







Planning Architect : Mrs. Shobhana Deshpande (Creations Architects & Interior Designers)

Designing Architect : Mr. Bipradip Biswas (3 CODZ Design Lab) RCC Consultant : Ajay Mahale (Ajay Mahale & Associates Consulting Structural Engineer) Legal Advisor : Shailendra D. Jallawar (Lawmen Concepts PVT. LTD.)

Site Office : Sai Krishana (Old Krishna Talkies) Shivaji Chowk, Kalyan (west) 421301. Corporate Office: 101-103, Vikas Height, Santoshi Mata Road , Opp. HDFC Bank, Kalyan (W) 421301.

#### Phone no:- 2202770, Mob: 9326309512 / 9892108006

Email: info@muthaconstructions.in | Website: www.muthaconstructions.in

This project is registered with Maharashtra Real Estate Regulatory Authority with MahaRERA registration number P517000