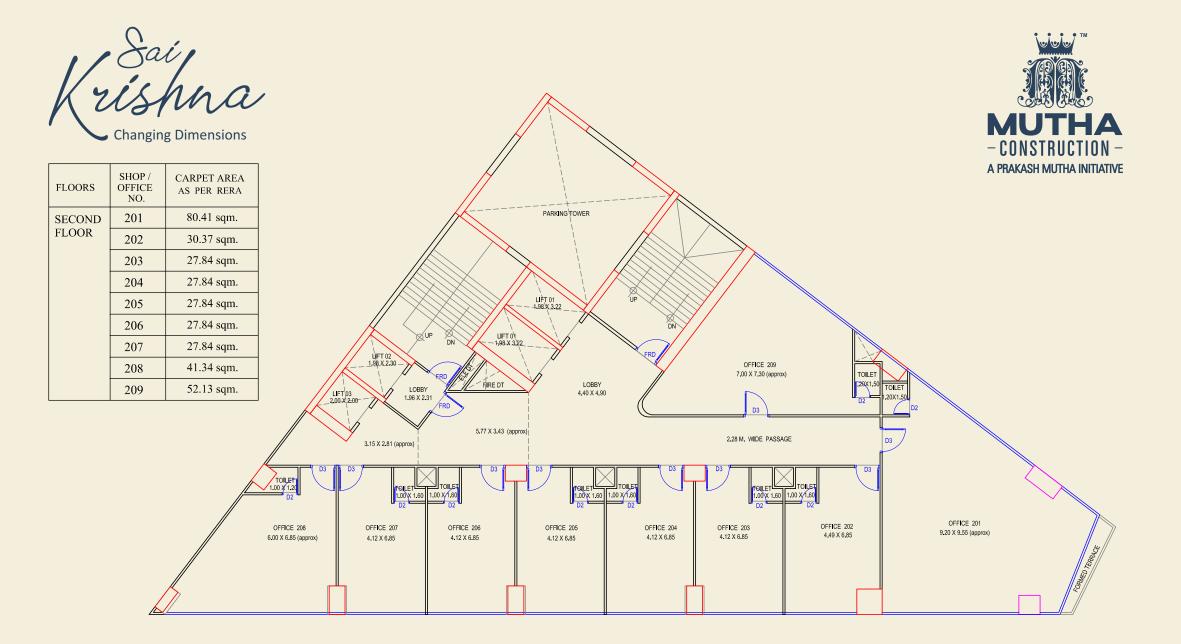

t to all main markets, civil and legal offices, railway station etc this not makes it easy for you and business to reach out but also makes it easy for others to reach out to you.

# BUSINESS EXPERIENCE IN LINE WITH INTERNATIONAL STANDARDS

- Guest R
  - Guest Reception cum concierge services for office owners
- Advance Security Surveillance System
- Power Back-up for common area & Lifts
- Ample Spaces for Parking
- Advance Firefighting Systems
- Quality Facade of International Standards



- Executive Entrance Lobby
- Ì
- Provision of Washroom & Pantry inside the Office Premises
- Ample no. of Branded High Speed Lifts / Separate service lift
- Internal clear Height of 14 Ft.
- Rainwater Harvesting



#### LOWER GROUND FLOOR PLAN



#### **GROUND FLOOR PLAN**



#### **FIRST FLOOR PLAN**



#### SECOND FLOOR PLAN



#### THIRD FLOOR PLAN



### FOURTH FLOOR PLAN



#### **FIFTH FLOOR PLAN**

### **INCREDIBLE LOCATION**







Planning Architect : Mrs. Shobhana Deshpande (Creations Architects & Interior Designers)

Designing Architect : Mr. Bipradip Biswas (3 CODZ Design Lab) RCC Consultant : Ajay Mahale (Ajay Mahale & Associates Consulting Structural Engineer) Legal Advisor : Shailendra D. Jallawar (Lawmen Concepts PVT. LTD.)

Site Office : Sai Krishana (Old Krishna Talkies) Shivaji Chowk, Kalyan (west) 421301. Corporate Office: 101-103, Vikas Height, Santoshi Mata Road , Opp. HDFC Bank, Kalyan (W) 421301.

#### Phone no:- 2202770, Mob: 9326309512 / 9892108006

Email: info@muthaconstructions.in | Website: www.muthaconstructions.in

This project is registered with Maharashtr