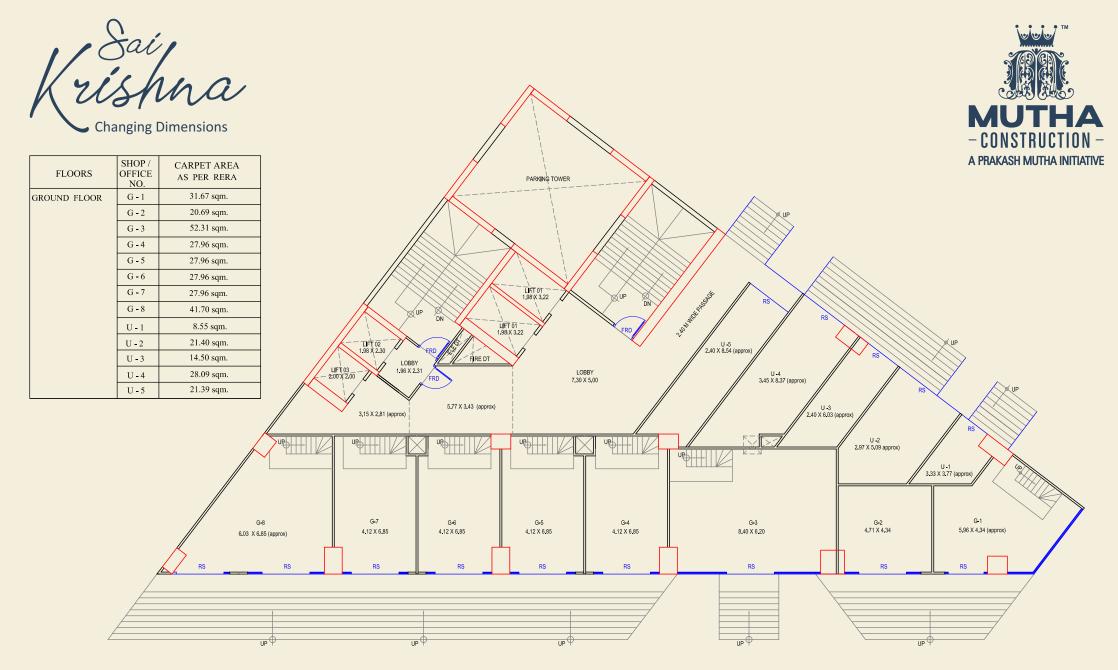

one of the best, it stands in the city center connecting it to all main markets, civil and legal offices, railway station etc this not makes it easy for you and business to reach out but also makes it easy for others to reach out to you.

# BUSINESS EXPERIENCE IN LINE WITH INTERNATIONAL STANDARDS

- Guest R
  - Guest Reception cum concierge services for office owners
- Advance Security Surveillance System
- Power Back-up for common area & Lifts
- Ample Spaces for Parking
- Advance Firefighting Systems
- Quality Facade of International Standards



- Executive Entrance Lobby
- Ì
- Provision of Washroom & Pantry inside the Office Premises
- Ample no. of Branded High Speed Lifts / Separate service lift
- Internal clear Height of 14 Ft.
- Rainwater Harvesting



#### LOWER GROUND FLOOR PLAN



#### **GROUND FLOOR PLAN**



#### **FIRST FLOOR PLAN**



#### SECOND FLOOR PLAN



#### THIRD FLOOR PLAN



### FOURTH FLOOR PLAN



#### **FIFTH FLOOR PLAN**

### **INCREDIBLE LOCATION**







Planning Architect : Mrs. Shobhana Deshpande (Creations Architects & Interior Designers)

Designing Architect : Mr. Bipradip Biswas (3 CODZ Design Lab) RCC Consultant : Ajay Mahale (Ajay Mahale & Associates Consulting Structural Engineer) Legal Advisor : Shailendra D. Jallawar (Lawmen Concepts PVT. LTD.)

Site Office : Sai Krishana (Old Krishna Talkies) Shivaji Chowk, Kalyan (west) 421301. Corporate Office: 101-103, Vikas Height, Santoshi Mata Road , Opp. HDFC Bank, Kalyan (W) 421301.

#### Phone no:- 2202770, Mob: 9326309512 / 9892108006

Email: info@muthaconstructions.in | Website: www.muthac