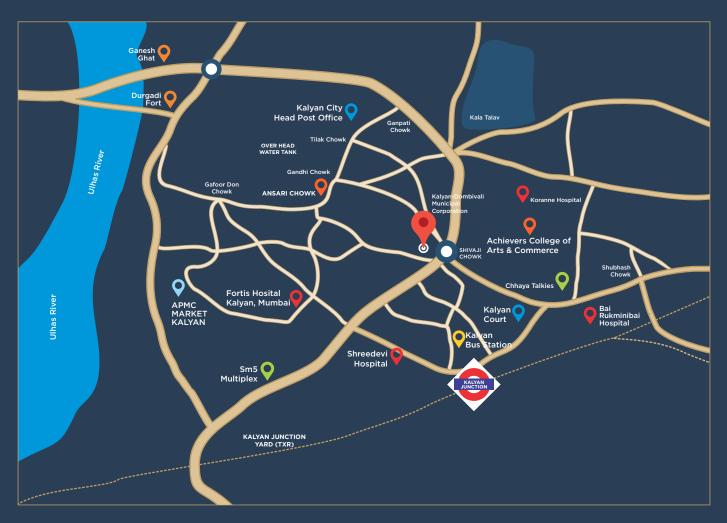

# HIGH QUALITY INFRASTRUCTURE AND EASY PROXIMITY

A Prime location increases a firm's visibility and reputation. A commercial space with easy accessibility and good city connectivity, ensures a good foot fall and demand from catchment areas. Sai Krishna's location benefit is one of the best, it stands in the city center connecting it to all main markets, civil and legal offices, railway station etc this not makes it easy for you and business to reach out but also makes it easy for others to reach out to you.

### **INCREDIBLE LOCATION**

Planning Architect : Mrs. Shobhana Deshpande (Creations Architects & Interior Designers)

Designing Architect : Mr. Bipradip Biswas (3 CODZ Design Lab) RCC Consultant : Ajay Mahale (Ajay Mahale & Associates Consulting Structural Engineer) Legal Advisor : Shailendra D. Jallawar (Lawmen Concepts PVT. LTD.)

Site Office : Sai Krishana (Old Krishna Talkies) Shivaji Chowk, Kalyan (west) 421301. Corporate Office: 101-103, Vikas Height, Santoshi Mata Road , Opp. HDFC Bank, Kalyan (W) 421301.