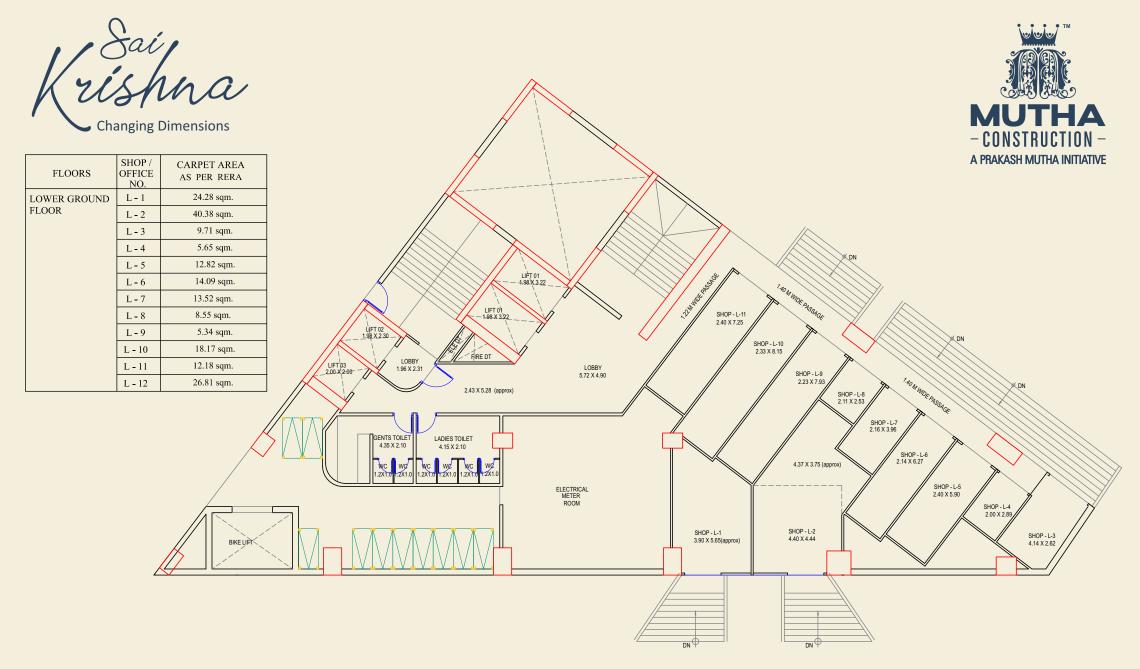

ai Krishna's location benefit is one of the best, it stands in the city center connecting it to all main markets, civil and legal offices, railway station etc this not makes it easy for you and business to reach out but also makes it easy for others to reach out to you.

# BUSINESS EXPERIENCE IN LINE WITH INTERNATIONAL STANDARDS

- Guest R
  - Guest Reception cum concierge services for office owners
- Advance Security Surveillance System
- Power Back-up for common area & Lifts
- Ample Spaces for Parking
- Advance Firefighting Systems
- Quality Facade of International Standards



- Executive Entrance Lobby
- Ì
- Provision of Washroom & Pantry inside the Office Premises
- Ample no. of Branded High Speed Lifts / Separate service lift
- Internal clear Height of 14 Ft.
- Rainwater Harvesting



#### LOWER GROUND FLOOR PLAN



#### **GROUND FLOOR PLAN**



#### **FIRST FLOOR PLAN**



#### SECOND FLOOR PLAN



#### THIRD FLOOR PLAN



### FOURTH FLOOR PLAN



#### **FIFTH FLOOR PLAN**

### **INCREDIBLE LOCATION**







Planning Architect : Mrs. Shobhana Deshpande (Creations Architects & Interior Designers)

Designing Architect : Mr. Bipradip Biswas (3 CODZ Design Lab) RCC Consultant : Ajay Mahale (Ajay Mahale & Associates Consulting Structural Engineer) Legal Advisor : Shailendra D. Jallawar (Lawmen Concepts PVT. LTD.)

Site Office : Sai Krishana (Old Krishna Talkies) Shivaji Chowk, Kalyan (west) 421301. Corporate Office: 101-103, Vikas Height, Santoshi Mata Road , Opp. HDFC Bank, Kalyan (W) 421301.

#### Phone no:- 2202770, Mob: 9326309512 / 9892108006

Email: info@muthaconstr