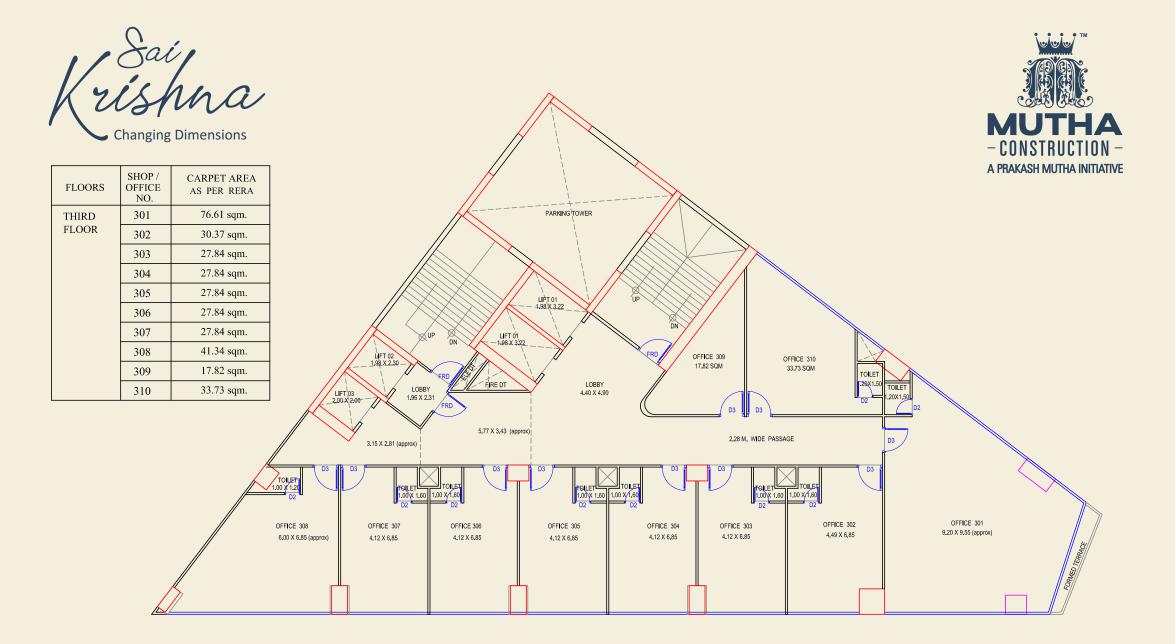

il and legal offices, railway station etc this not makes it easy for you and business to reach out but also makes it easy for others to reach out to you.

# BUSINESS EXPERIENCE IN LINE WITH INTERNATIONAL STANDARDS

- Guest R
  - Guest Reception cum concierge services for office owners
- Advance Security Surveillance System
- Power Back-up for common area & Lifts
- Ample Spaces for Parking
- Advance Firefighting Systems
- Quality Facade of International Standards



- Executive Entrance Lobby
- Ì
- Provision of Washroom & Pantry inside the Office Premises
- Ample no. of Branded High Speed Lifts / Separate service lift
- Internal clear Height of 14 Ft.
- Rainwater Harvesting



#### LOWER GROUND FLOOR PLAN



#### **GROUND FLOOR PLAN**



#### **FIRST FLOOR PLAN**



#### SECOND FLOOR PLAN



#### THIRD FLOOR PLAN



### FOURTH FLOOR PLAN



#### **FIFTH FLOOR PLAN**

### **INCREDIBLE LOCATION**







Planning Architect : Mrs. Shobhana Deshpande (Creations Architects & Interior Designers)

Designing Architect : Mr. Bipradip Biswas (3 CODZ Design Lab) RCC Consultant : Ajay Mahale (Ajay Mahale & Associates Consulting Structural Engineer) Legal Advisor : Shailendra D. Jallawar (Lawmen Concepts PVT. LTD.)

Site Office : Sai Krishana (Old Krishna Talkies) Shivaji Chowk, Kalyan (west) 421301. Corporate Office: 101-103, Vikas Height, Santoshi Mata Road , Opp. HDFC Bank, Kalyan (W) 421301.

#### Phone no:- 2202770, Mob: 9326309512 / 9892108006

Email: info@muthaconstructions.in | Website: www.muthaconstructions.in

This project is registered with Maharashtra Real Estate Regulatory A