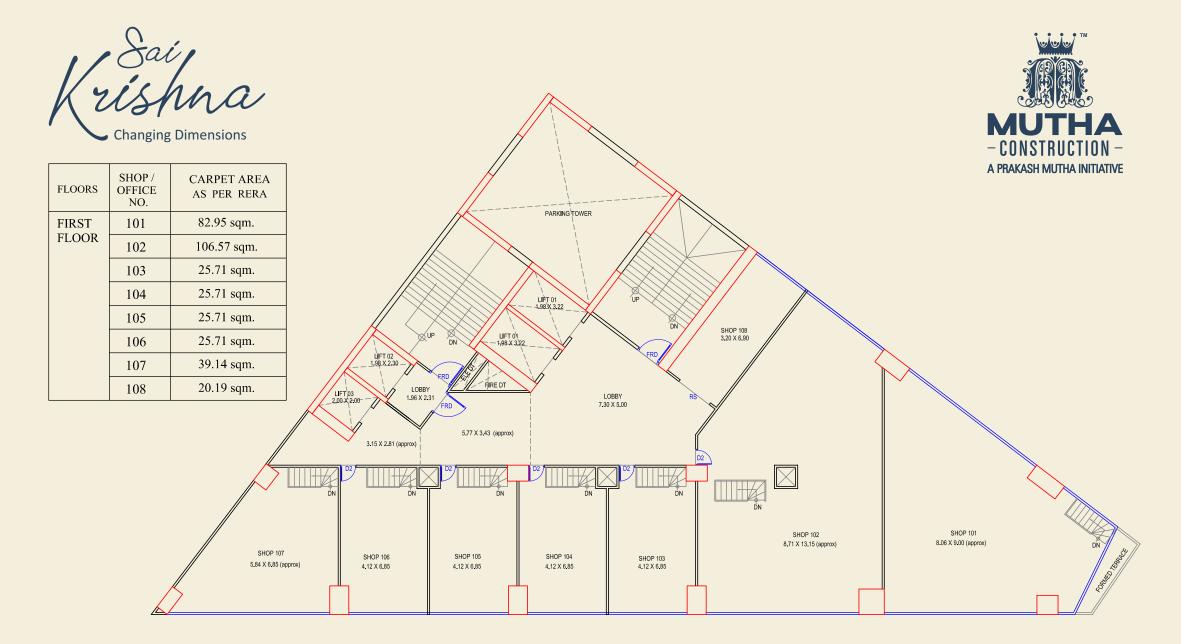

the city center connecting it to all main markets, civil and legal offices, railway station etc this not makes it easy for you and business to reach out but also makes it easy for others to reach out to you.

# BUSINESS EXPERIENCE IN LINE WITH INTERNATIONAL STANDARDS

- Guest R
  - Guest Reception cum concierge services for office owners
- Advance Security Surveillance System
- Power Back-up for common area & Lifts
- Ample Spaces for Parking
- Advance Firefighting Systems
- Quality Facade of International Standards



- Executive Entrance Lobby
- Ì
- Provision of Washroom & Pantry inside the Office Premises
- Ample no. of Branded High Speed Lifts / Separate service lift
- Internal clear Height of 14 Ft.
- Rainwater Harvesting



#### LOWER GROUND FLOOR PLAN



#### **GROUND FLOOR PLAN**



#### **FIRST FLOOR PLAN**



#### SECOND FLOOR PLAN



#### THIRD FLOOR PLAN



### FOURTH FLOOR PLAN



#### **FIFTH FLOOR PLAN**

### **INCREDIBLE LOCATION**







Planning Architect : Mrs. Shobhana Deshpande (Creations Architects & Interior Designers)

Designing Architect : Mr. Bipradip Biswas (3 CODZ Design Lab) RCC Consultant : Ajay Mahale (Ajay Mahale & Associates Consulting Structural Engineer) Legal Advisor : Shailendra D. Jallawar (Lawmen Concepts PVT. LTD.)

Site Office : Sai Krishana (Old Krishna Talkies) Shivaji Chowk, Kalyan (west) 421301. Corporate Office: 101-103, Vikas Height, Santoshi Mata Road , Opp. HDFC Bank, Kalyan (W) 421301.

#### Phone no:- 2202770, Mob: 9326309512 / 9892108006

Email: info@muthaconstructions.in | Website: www.muthaconstructions.in

This project