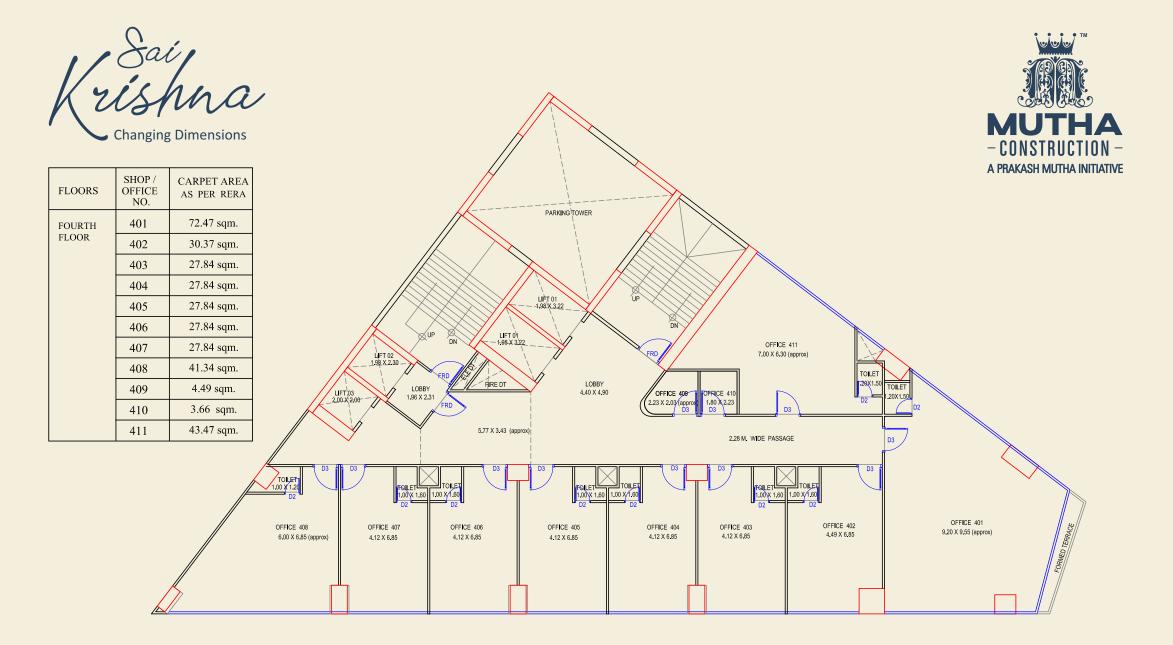

lway station etc this not makes it easy for you and business to reach out but also makes it easy for others to reach out to you.

# BUSINESS EXPERIENCE IN LINE WITH INTERNATIONAL STANDARDS

- Guest R
  - Guest Reception cum concierge services for office owners
- Advance Security Surveillance System
- Power Back-up for common area & Lifts
- Ample Spaces for Parking
- Advance Firefighting Systems
- Quality Facade of International Standards



- Executive Entrance Lobby
- Ì
- Provision of Washroom & Pantry inside the Office Premises
- Ample no. of Branded High Speed Lifts / Separate service lift
- Internal clear Height of 14 Ft.
- Rainwater Harvesting



#### LOWER GROUND FLOOR PLAN



#### **GROUND FLOOR PLAN**



#### **FIRST FLOOR PLAN**



#### SECOND FLOOR PLAN



#### THIRD FLOOR PLAN



### FOURTH FLOOR PLAN



#### **FIFTH FLOOR PLAN**

### **INCREDIBLE LOCATION**







Planning Architect : Mrs. Shobhana Deshpande (Creations Architects & Interior Designers)

Designing Architect : Mr. Bipradip Biswas (3 CODZ Design Lab) RCC Consultant : Ajay Mahale (Ajay Mahale & Associates Consulting Structural Engineer) Legal Advisor : Shailendra D. Jallawar (Lawmen Concepts PVT. LTD.)

Site Office : Sai Krishana (Old Krishna Talkies) Shivaji Chowk, Kalyan (west) 421301. Corporate Office: 101-103, Vikas Height, Santoshi Mata Road , Opp. HDFC Bank, Kalyan (W) 421301.

#### Phone no:- 2202770, Mob: 9326309512 / 9892108006

Email: info@muthaconstructions.in | Website: www.muthaconstructions.in

This project is registered with Maharashtra Real Estate Regulatory Authority with MahaRERA re